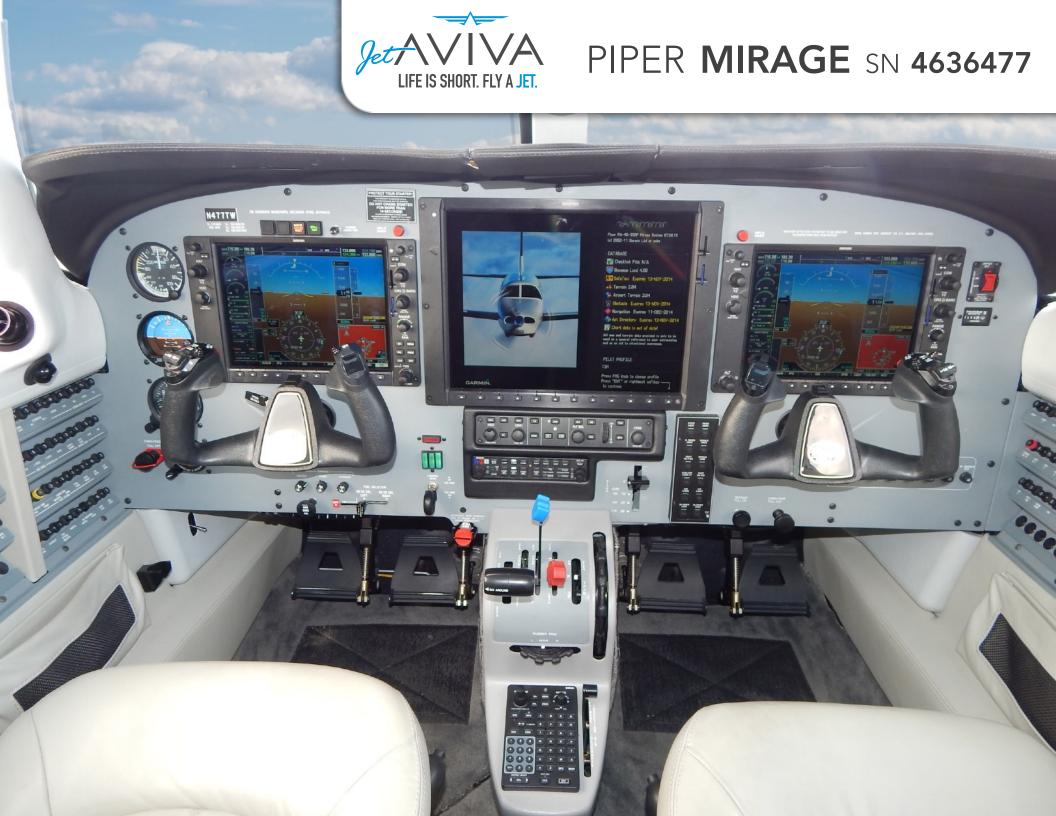

#### **AVIONICS:**

Garmin G1000 Avionics Suite with

"Enhanced Situational Awareness Package"

Dual 10" Primary Flight Displays

15" Multi-Function Display

Synthetic Vision

Bendix King KTA-870 Active Traffic System

TAWS-B Terrain Awareness/Warning System

GDL-69A Satellite Radio/Weather Data Receiver

Jeppesen Chartview

WX-500 Stormscope

Garmin GWX-68 Color Radar

GTX-33 Transponder (scheduled for ADS-B)