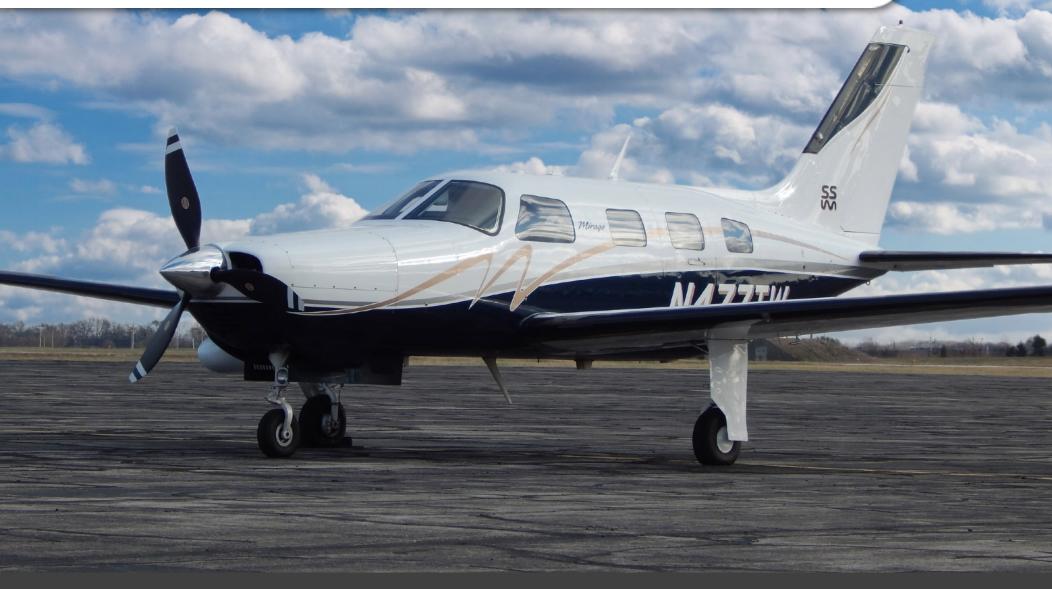

# PIPER MIRAGE

SN **4636477** 

YEAR & MODEL: 2010 MIRAGE

SERIAL NUMBER: 4636477

**REGISTRATION: N477TW** 

**AIRFRAME TT: 1,075 SNEW** 

**ENGINE TT: 1,075 SNEW** 

**LOCATION: MISSOURI, USA** 

## **EXTERIOR & PAINT:**

Snow White over Navy Blue Metallic with Titanium Metallic and Silver Platinum Metallic Accent Stripes.