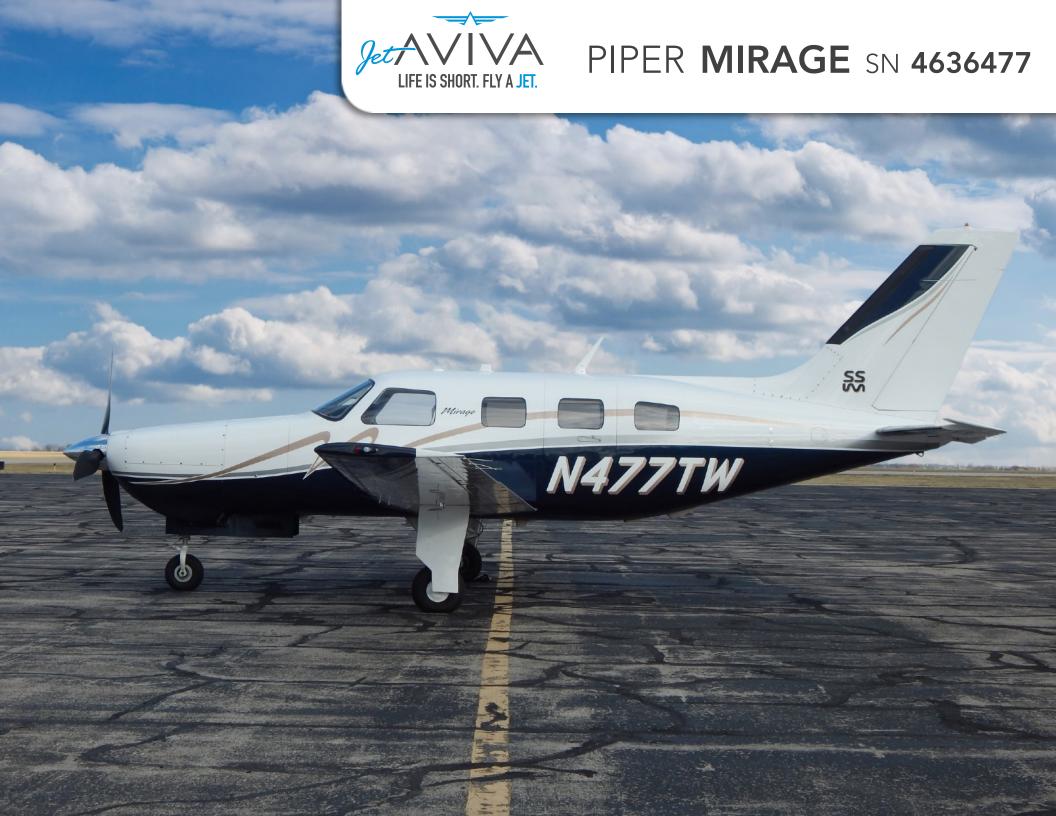

## **EXTERIOR & PAINT:**

Snow White over Navy Blue Metallic with Titanium Metallic and Silver Platinum Metallic Accent Stripes.