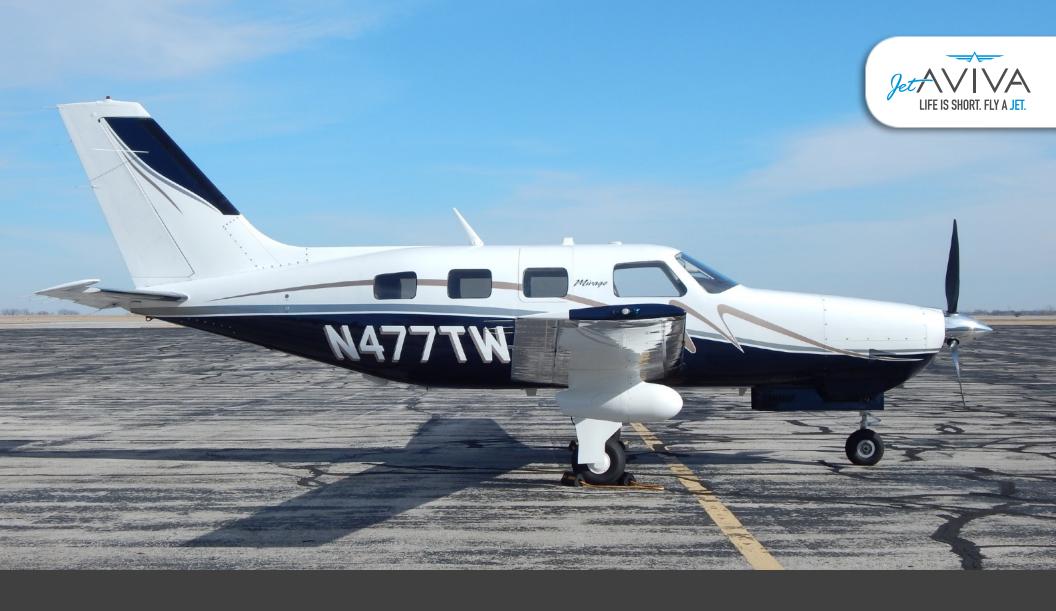

# PIPER MIRAGE

SN **4636477** 

YEAR & MODEL: 2010 MIRAGE

SERIAL NUMBER: 4636477

**REGISTRATION: N477TW** 

**AIRFRAME TT: 1,075 SNEW** 

**ENGINE TT: 1,075 SNEW** 

**LOCATION: MISSOURI, USA** 

## **EXTERIOR & PAINT:**

Snow White over Navy Blue Metallic with Titanium Metallic and Silver Platinum Metallic Accent Stripes.