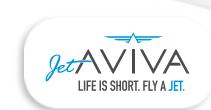

# PIPER MIRAGE

SN **4636477** 

YEAR & MODEL: 2010 MIRAGE

SERIAL NUMBER: 4636477

**REGISTRATION: N477TW** 

**AIRFRAME TT: 1,075 SNEW** 

**ENGINE TT: 1,075 SNEW** 

**LOCATION: MISSOURI, USA** 

## **EXTERIOR & PAINT:**

Snow White over Navy Blue Metallic with Titanium Metallic and Silver Platinum Metallic Accent Stripes.